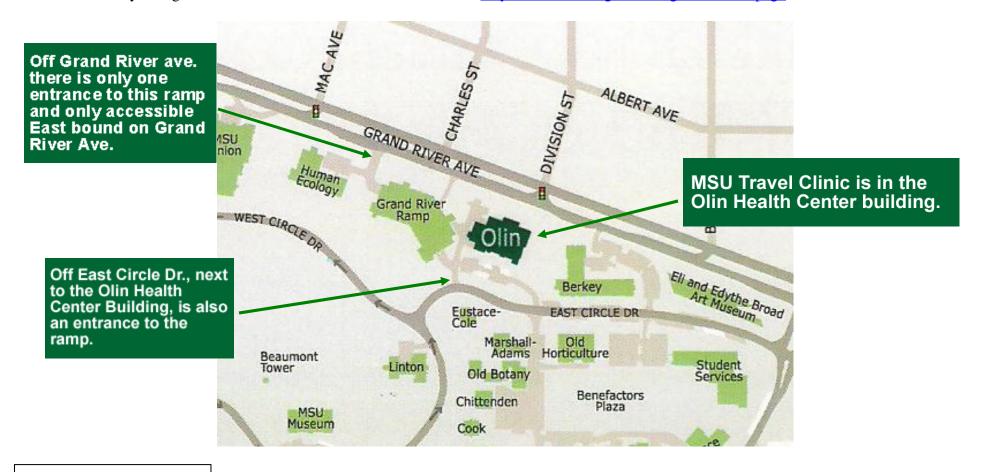

## Map to the MSU Travel Clinic that is located in the Olin Health Center Building.

## Parking options:

- 1. Parking ramp next to the building:
  - a. Faculty and Staff with a parking permit AND gate card: No charge to park on the 2<sup>nd</sup> through 5<sup>th</sup> floors
  - b. Students and non-MSU affiliates: Metered parking at \$1.50/hour with a four hour maximum on the lower level and first floors
- 2. Parking areas in front of the building: \$1.50/hour with a one hour maximum (we do not recommend you park in front of the building because most appointments last longer than an hour [check in time plus appointment time]).
- 3. Charles parking ramp-\$1.00/hour\*
- 4. Division parking ramp-\$1.00/hour\*